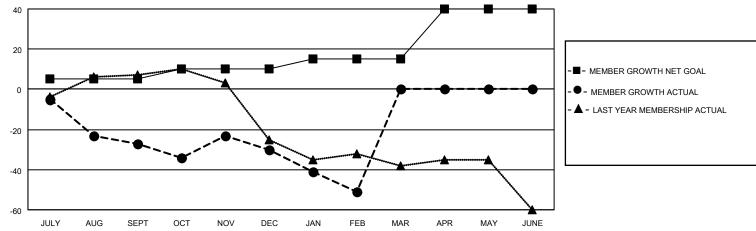

## District 12 I

| Clubs         |               |             |               | Members               |                        |                         |                                                    |  |
|---------------|---------------|-------------|---------------|-----------------------|------------------------|-------------------------|----------------------------------------------------|--|
|               | RESULTS FOR   | R 2020-2021 |               | RESULTS FOR 2020-2021 |                        |                         |                                                    |  |
| QUARTER       | NEW CLUB GOAL | NEW CLUBS   | DROPPED CLUBS | QUARTER MEME          | BER GROWTH NET<br>GOAL | MEMBER GROWTH<br>ACTUAL | DROPPED<br>MEMBERS ACTUAL<br>(including transfers) |  |
| JULY/AUG/SEPT | 0             | 0           | 0             | JULY/AUG/SEPT         | 5                      | 13                      | 40                                                 |  |
| OCT/NOV/DEC   | 0             | 0           | 0             | OCT/NOV/DEC           | 5                      | 27                      | 28                                                 |  |
| JAN/FEB/MAR   | 0             | 0           | 1             | JAN/FEB/MAR           | 5                      | 7                       | 28                                                 |  |
| APR/MAY/JUNE  | 1             | 0           | 0             | APR/MAY/JUNE          | 25                     | 0                       | 0                                                  |  |